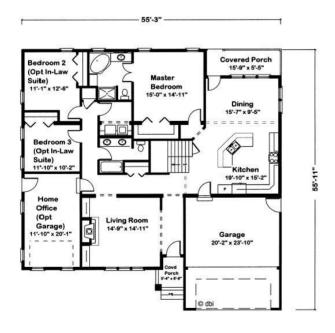

#### FIRST FLOOR

#### **OPTIONAL FEATURES**

Attractive gables anchor each end of this home. Its flexible floor plan accommodates different family lifestyles. A spacious home office could be turned into a garage for a third car or a workshop. Bedrooms 2 and 3 are comfortable children's rooms. Joined, they become a gracious suite for an older relative. The upstairs bonus area could be used for an additional bedroom, hobby room or game room.