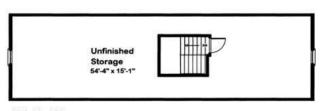

# **BROOKSIDE**. EEL-004

Traditional





## **SPECIFICATIONS**

| SQ. FT.    | 2126 |
|------------|------|
| BEDROOMS:  | 3    |
| BATHROOMS: | 2.0  |
| LEVELS:    | 1.5  |

#### **OPTIONAL FEATURES**

Attractive gables anchor each end of this home. Its flexible floor plan accommodates different family lifestyles. A spacious home office could be turned into a garage for a third car or a workshop. Bedrooms 2 and 3 are comfortable children's rooms. Joined, they become a gracious suite for an older relative. The upstairs bonus area could be used for an additional bedroom, hobby room or game room.

#### FIRST FLOOR



#### SECOND FLOOR



Unfinished Storage Adds 800 Sq. Ft.





### Hi, I'm Butch Mullinix, your personal Modular Home Consultant

I would be happy to help you with any questions you may have. You can contact me on my direct number at **(877) 410-6966** or email me at **butch.mullinix@impresamodular.com**.