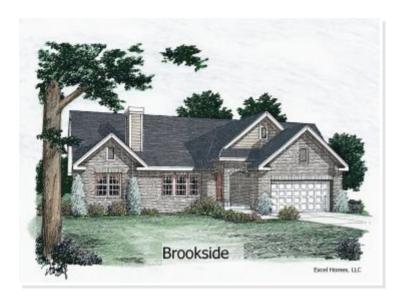

# **BROOKSIDE**. EEL-004

Traditional

#### **OPTIONAL FEATURES**

Attractive gables anchor each end of this home. Its flexible floor plan accommodates different family lifestyles. A spacious home office could be turned into a garage for a third car or a workshop. Bedrooms 2 and 3 are comfortable children's rooms. Joined, they become a gracious suite for an older relative. The upstairs bonus area could be used for an additional bedroom, hobby room or game room.