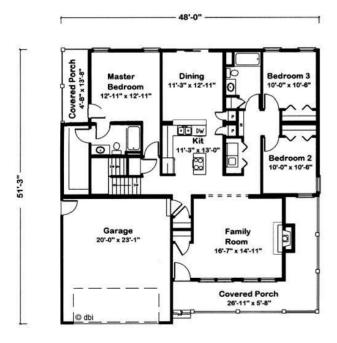

## **SPECIFICATIONS**

| SQ. FT.    | 1528 |
|------------|------|
| BEDROOMS:  | 3    |
| BATHROOMS: | 2.0  |
| LEVELS:    | 1.0  |

## **OPTIONAL FEATURES**

☑ Green Certification☑ Energy Star☑ GarageIncluded

A huge wrap-around porch sets a welcoming tone for this comfortable one-story. Carrying groceries will be a snap, with the kitchen so close to the garage entry. Two pantries will make putting those groceries away even easier. Adults will enjoy the secluded master suite. With a laundry closet next to the secondary bedrooms, youngsters might even help wash cloths.

## FIRST FLOOR