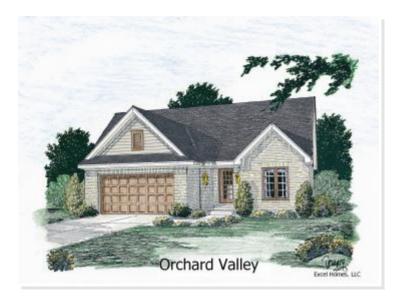

# **ORCHARD VALLEY**. EEL-017

Traditional

## **OPTIONAL FEATURES**

✓ Green Certification ✓ Energy Star ✓ Garage Included

Simple lines create an understated sophistication. The open living areas make the home feel spacious and encourage casual get-togethers. A door in the dining area provides convenient access when grilling in the backyard. Separated from secondary bedrooms, the master suite offers a quiet place to take a relaxing bath or grab a quick nap.