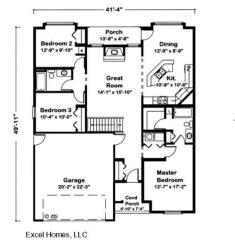

## **SPECIFICATIONS**

| SQ. FT.    | 1390 |
|------------|------|
| BEDROOMS:  | 3    |
| BATHROOMS: | 2.5  |
| LEVELS:    | 1.0  |

### FLOOR PLAN

Orchard Valley 1390 Finished Sq. Ft. (All footages approximate)

YOUR New Home Consultant