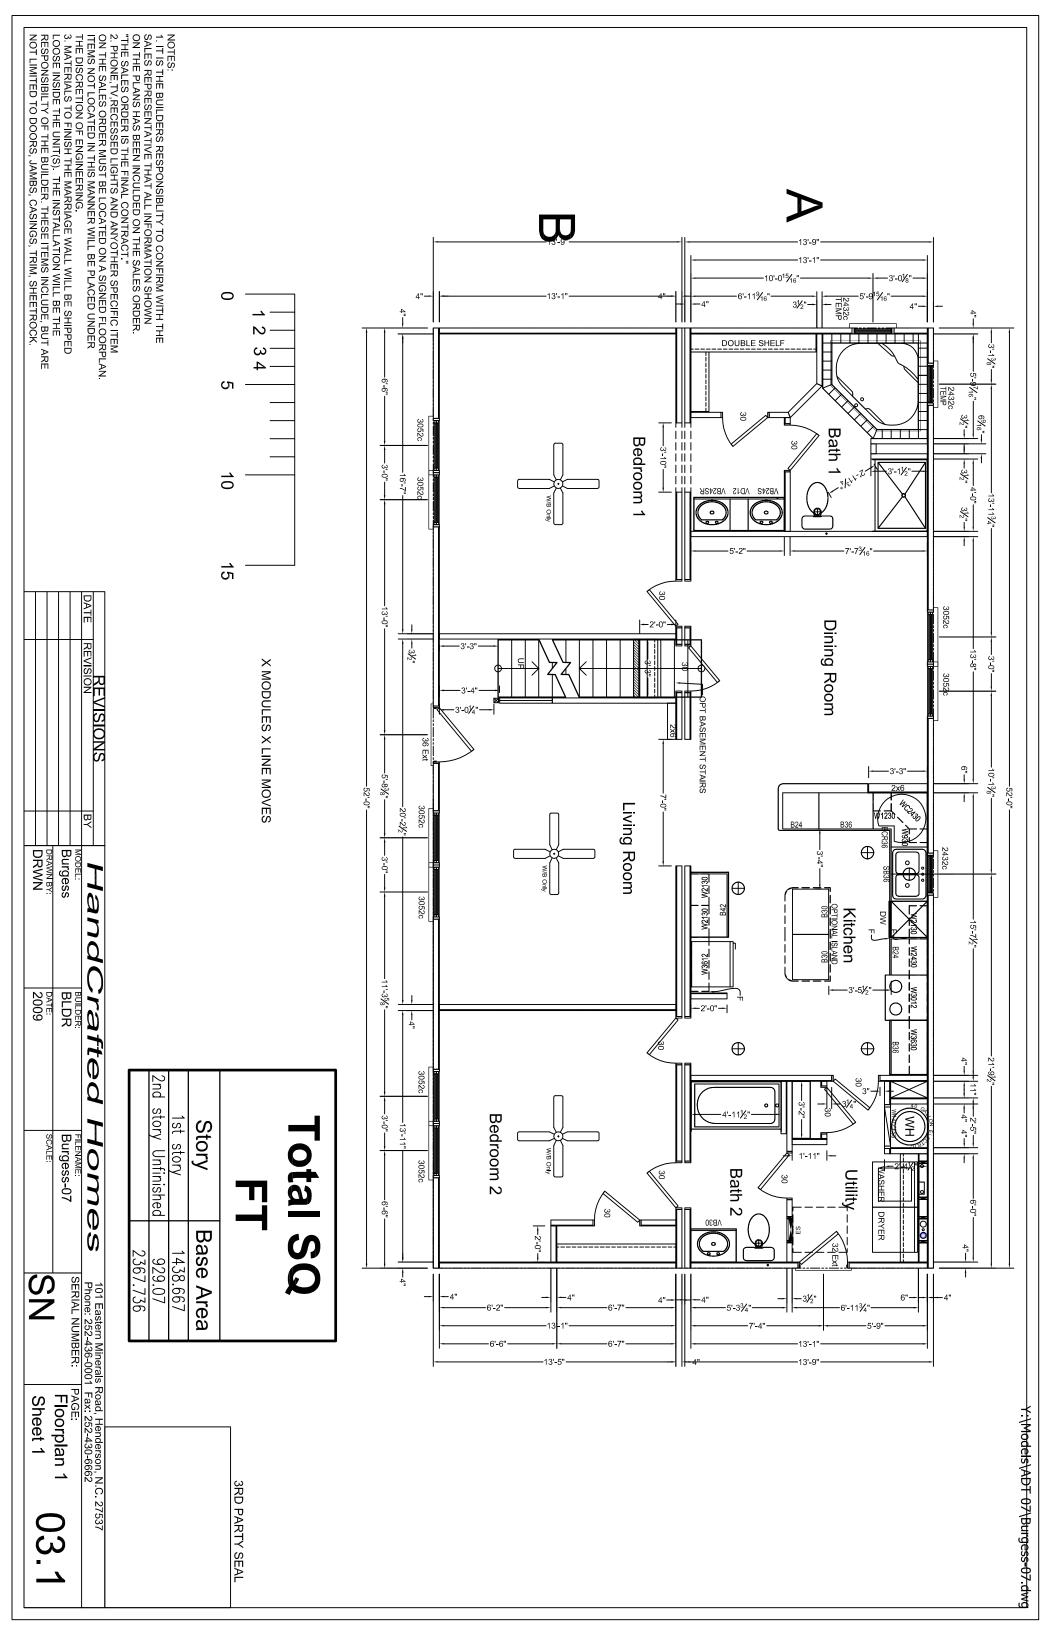

|                         |                | DATE REVISION                                                                             |
|-------------------------|----------------|-------------------------------------------------------------------------------------------|
|                         | BURGESS        | BY Hano                                                                                   |
| -07                     | BLDR           | landCrafted                                                                               |
| scale:<br>3/16" = 1'-0" | P-             | Homes                                                                                     |
| NS                      |                | 101 Eastern Minerals<br>Phone: 252-436-000                                                |
| SHEET 2 UU.Z            | FLOORPLAN D3 3 | 101 Eastern Minerals Road, Henderson, N.C. 27537<br>Phone: 252-436-0001 Fax: 252-430-6662 |