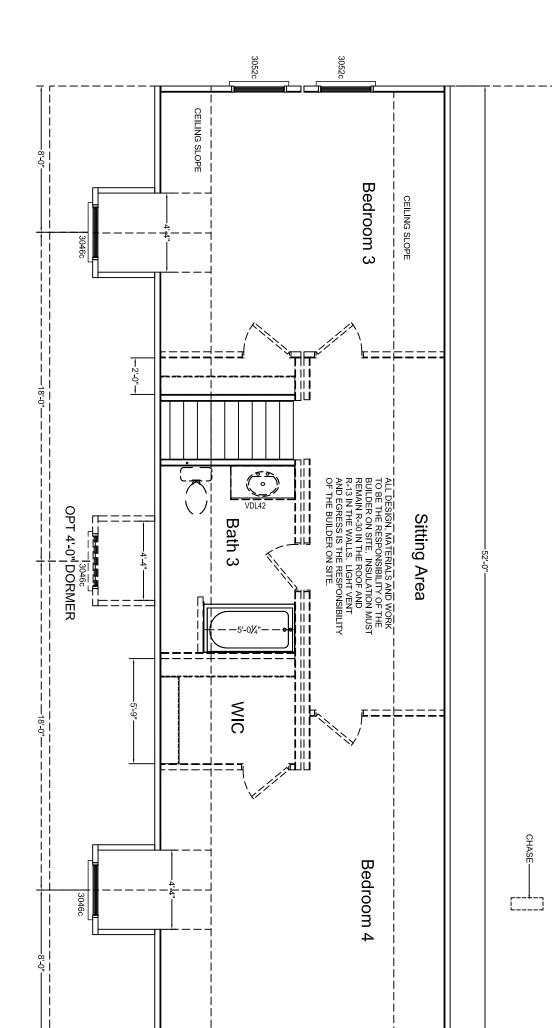

| tal       | SQ                                                                                        |                                                 |                |
|-----------|-------------------------------------------------------------------------------------------|-------------------------------------------------|----------------|
| 긔         |                                                                                           | 3RE                                             | 3RD PARTY SEAL |
| y<br>E    | Base Area                                                                                 |                                                 |                |
| ory       | 1438.667                                                                                  |                                                 |                |
| nfinished | 929.07                                                                                    |                                                 |                |
|           | 2367.736                                                                                  |                                                 |                |
| nes       | 101 Eastern Minerals Road, Henderson, N.C. 27537<br>Phone: 252-436-0001 Fax: 252-430-6662 | I<br>Road, Henderson, N.C.<br>Fax: 252-430-6662 | 27537          |
| 7         | JMBER: F                                                                                  | PAGE:<br>Floorplan 2                            | C 2 C          |
|           | S.Z                                                                                       | Sheet 2                                         |                |
|           |                                                                                           |                                                 |                |