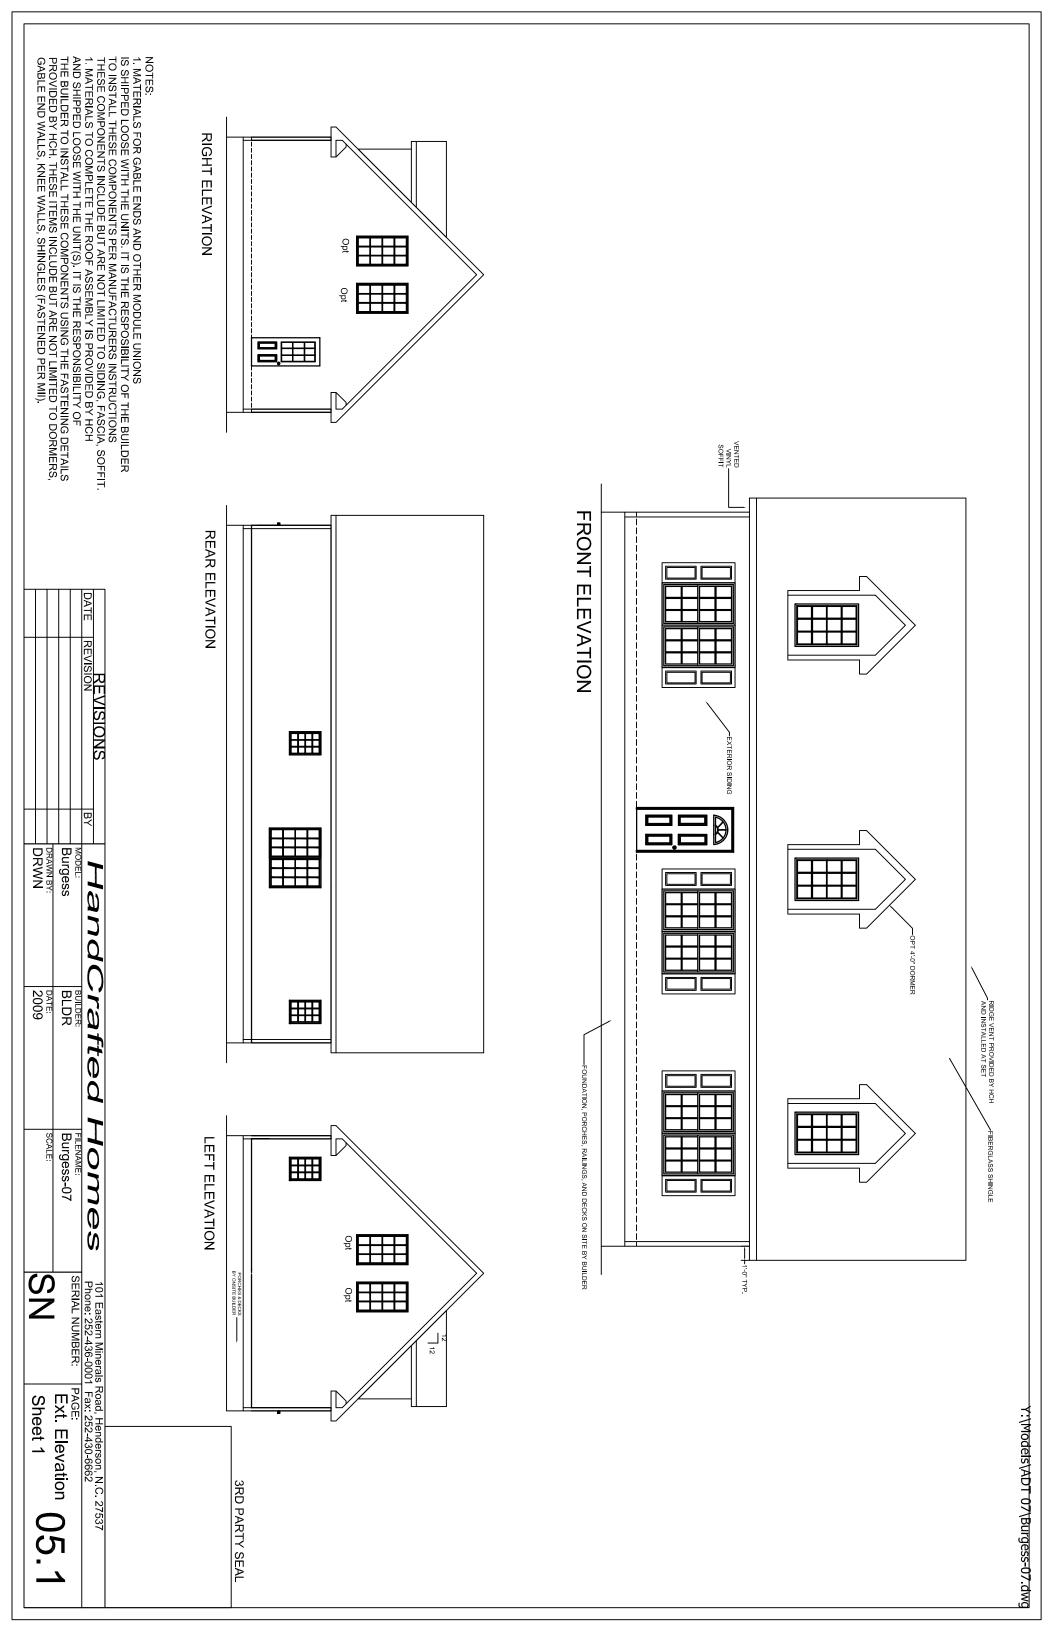

|                                                 |                |
| nes       | 101 Eastern Minerals Road, Henderson, N.C. 27537<br>Phone: 252-436-0001 Fax: 252-430-6662 | I<br>Road, Henderson, N.C.<br>Fax: 252-430-6662 | 27537          |
| 7         | JMBER: F                                                                                  | PAGE:<br>Floorplan 2                            | C 2 C          |
|           | S.Z                                                                                       | Sheet 2                                         |                |
|           |                                                                                           |                                                 |                |

Y:\Models\ADT 07\Burgess-07.dwg