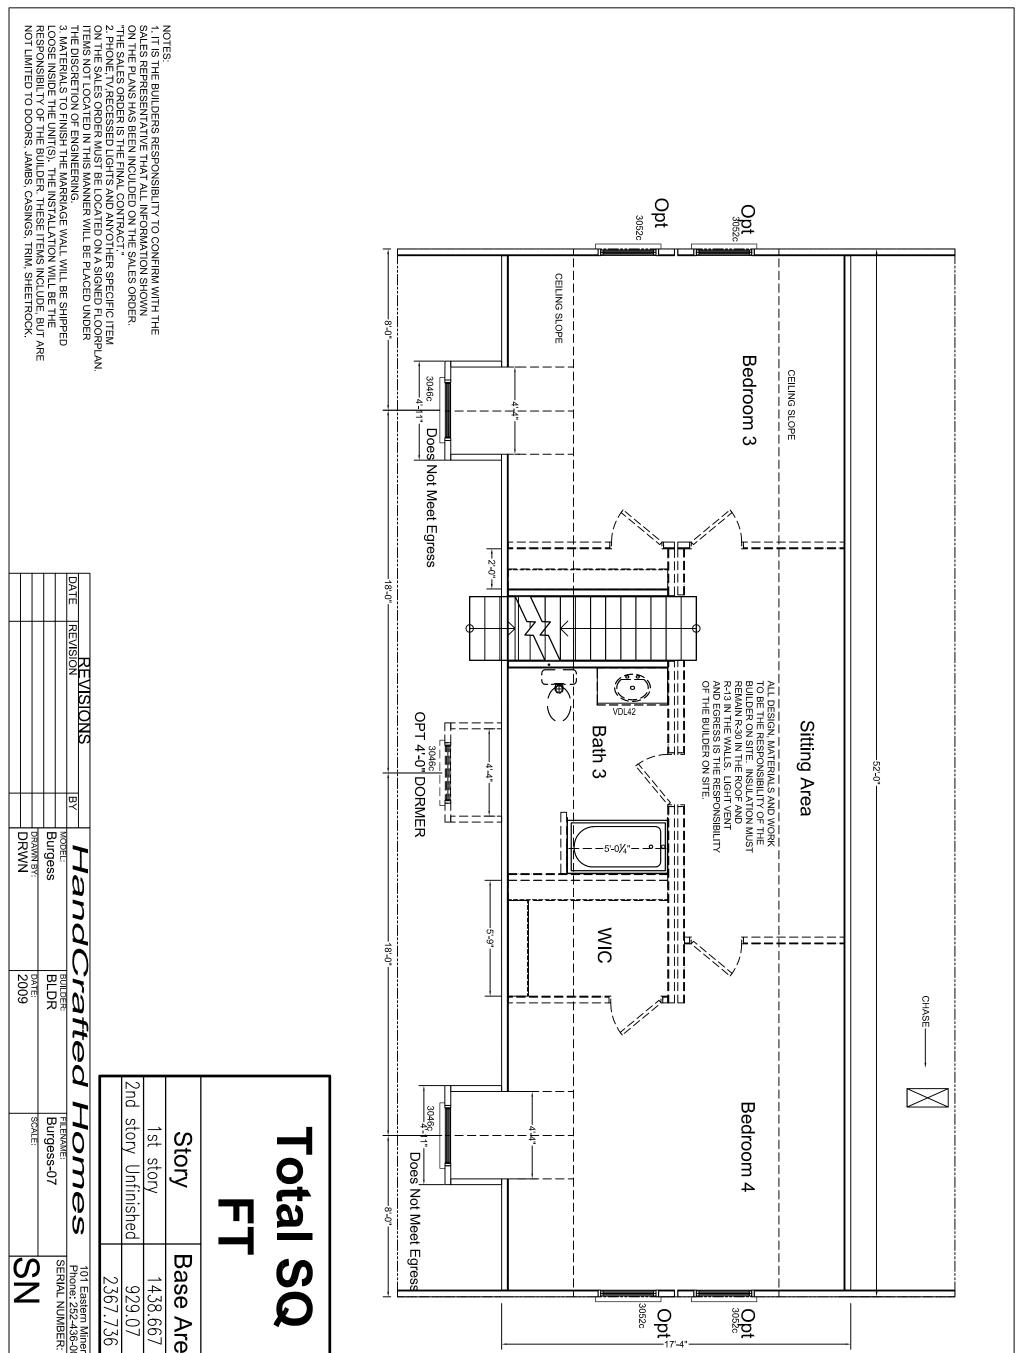

| tal       | SQ                                                                                        |                                                 |                |
|-----------|-------------------------------------------------------------------------------------------|-------------------------------------------------|----------------|
| 긔         |                                                                                           | 3RE                                             | 3RD PARTY SEAL |
| y<br>E    | Base Area                                                                                 |                                                 |                |
| ory       | 1438.667                                                                                  |                                                 |                |
| nfinished | 929.07                                                                                    |                                                 |                |
|           | 2367.736                                                                                  |                                                 |                |
| nes       | 101 Eastern Minerals Road, Henderson, N.C. 27537<br>Phone: 252-436-0001 Fax: 252-430-6662 | I<br>Road, Henderson, N.C.<br>Fax: 252-430-6662 | 27537          |
| 7         | JMBER: F                                                                                  | PAGE:<br>Floorplan 2                            | C 2 C          |
|           | S.Z                                                                                       | Sheet 2                                         |                |
|           |                                                                                           |                                                 |                |